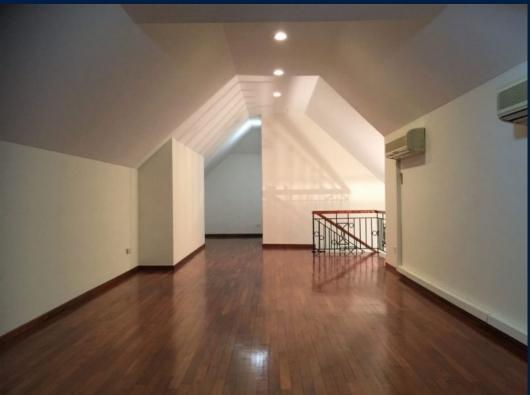

# **RESIDENTIAL - BUNGALOW HOUSE**

**BUONA VISTA, WEST COAST, CLEMENTI, SINGAPORE** 

**LISTING ID:** SGLA48558390

■ TENURE: N/A N/A TITLE:

■ SIZE BUILT-UP: 4,852SQFT (451SQM)

SIZE LAND: N/A ■ NO. OF FLOORS: N/A FLOOR/LEVEL: N/A - N/A 6+1 **BED ROOMS: BATH ROOMS:** N/A **MAIDS ROOMS:** N/A ■ PARKING SPACES: N/A **LAYOUT TYPE:** N/A N/A **■ FACING: VIEWING:** N/A

**SELLING PRICE:** S\$6,830,000 N 1,407PSF (15,152PSM)

**■ COMPLETION YEAR:** N/A **CONDITION:** N/A **FURNISHING:** N/A

OCT 1, 2019 LISTING DATE: